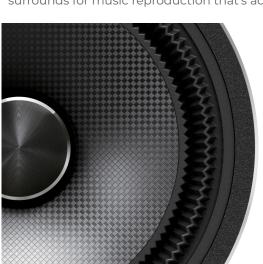

**Trickle-Down Tech** - Using trickle-down engineering and design from the Ultra Hi-Res AlpineF#1Status System, the full Alpine Status speaker line is made from the same Carbon Composite material to create a unified timbre identity during playback and features Alpine's proprietary double gathered edge type surrounds for music reproduction that's accurate to the original source.