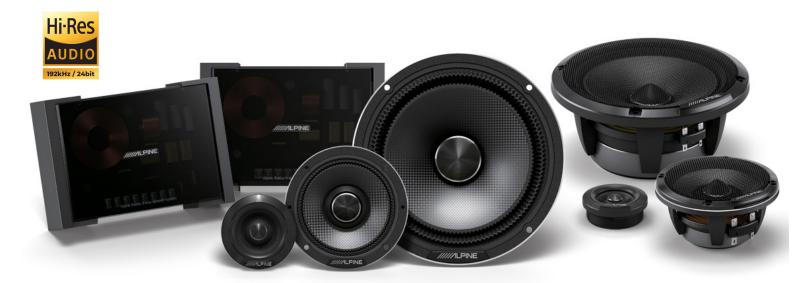

# **HDZ-653S**

Alpine Status Hi-Res 6.5" 3-Way Slim-Fit Component Speakers

The HDZ-653S is a factory-fit model that includes a 6.5-inch Mid-bass driver, 3.5-inch Midrange driver, and 1-inch Slim-fit High range driver.

### **TECH SPECS**

• Woofer Size: 6.5" (16.5cm)

• Midrange Size: 3.5" (8.9cm)

• **Tweeter Size:** 1" (2.5cm)

• Hi-Res Audio Playback: 192kHz/24Bit

Maximum Peak Power: 300WMaximum RMS Power: 100W

• Sensitivity: 88dB