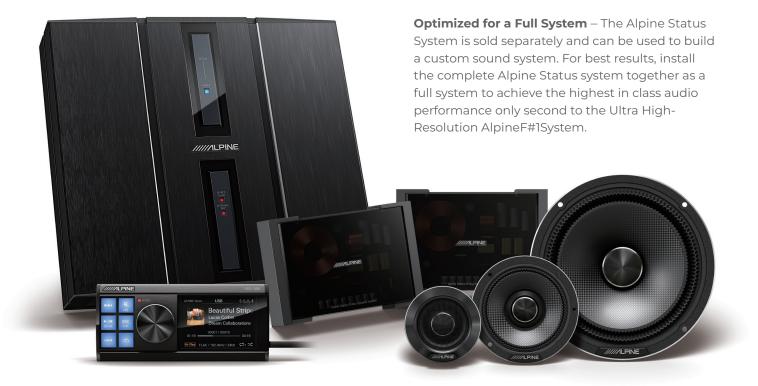

ange driver, and 1-inch Slim-fit High range driver.





# **HDZ-653S**

Alpine Status Hi-Res 6.5" 3-Way Slim-Fit Component Speakers



### MAIN FEATURES

- · Hi-Res Audio Playback
- Carbon composite diaphragm material on all drivers for consistent tonal characteristics across a very wide system frequency response
- Alpine proprietary double gathered edge surround resulting in super low distortion and linear diaphragm movement that keeps the music reproduction accurate to the original source.

### **TECH SPECS**

• Woofer Size: 6.5" (16.5cm)

• Midrange Size: 3.5" (8.9cm)

• **Tweeter Size:** 1" (2.5cm)

• Hi-Res Audio Playback: 192kHz/24Bit

Maximum Peak Power: 300WMaximum RMS Power: 100W

• Sensitivity: 88dB

• Frequency Response: 55Hz - 40kHz (Hi-Res)

## BUILD AN ALPINE STATUS SYSTEM